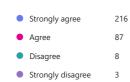

# Responses Overview Active

Responses





#### 1. Your Class (0 point)





## 2. I like coming to school. (0 point)





# 3. My teachers help me to do my best. (0 point)





### 4. My teachers expect me to work hard. (0 point)





# 5. My teachers give me work that challenges me (0 point)





# 6. My teachers give me feedback so I know how to improve. (0 point)





# 7. I enjoy learning at Brooksward. (0 point)





### 8. Teachers listen to what I have to say in lessons. (0 point)





# 9. The behaviour of other pupils in my lessons is good. (0 point)





## 10. The behaviour of other pupils around school is good. (0 point)





# 11. There is an adult at school that I can talk to if I have a problem or something is worrying me (helping hands). (0 point)





### 12. Adults act quickly and fairly to solve any problems. (0 point)





# 13. Staff treat all pupils fairly and with respect. (0 point)





## 14. I feel safe in school. (0 point)

| • | Strongly agree    | 204 |
|---|-------------------|-----|
| • | Agree             | 90  |
| • | Disagree          | 15  |
| • | Strongly disagree | 5   |



# 15. School encourages me to keep fit and