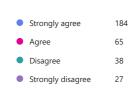

# 13. Staff treat all pupils fairly and with respect. (0 point)

## 14. I feel safe in school. (0 point)

| • | Strongly agree    | 204 |
|---|-------------------|-----|
| • | Agree             | 90  |
| • | Disagree          | 15  |
| • | Strongly disagree | 5   |