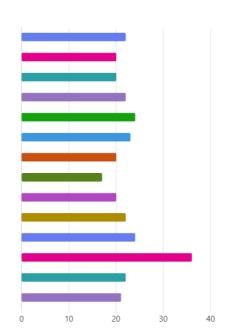

# Responses Overview Active

Responses





#### 1. Your Class (0 point)





## 2. I like coming to school. (0 point)





# 3. My teachers help me to do my best. (0 point)





### 4. My teachers expect me to work hard. (0 point)





# 5. My teachers give me work that challenges me (0 point)





# 6. My teachers give me feedback so I know how to improve. (0 point)





# 7. I enjoy learning at Brooksward. (0 point)





### 8. Teachers listen to what I have to say in lessons. (0 point)





# 9. The behaviour of other pupils in my lessons is good. (0 point)





## 10. The behaviour of other pupils around school is good. (0 point)





# 11. There is an adult at school that I can talk to if I have a problem or something is worrying me (helping hands). (0 point)





### 12. Adults act quickly and fairly to solve any problems. (0 point)





# 13. Staff treat a