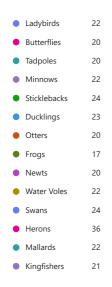

# Responses Overview Active

Responses





#### 1. Your Class (0 point)





## 2. I like coming to school. (0 point)





# 3. My teachers help me to do my best. (0 point)





### 4. My teachers expect me to work hard. (0 point)





# 5. My teachers give me work that challenges me (0 point)





# 6. My teachers give me feedback so I know how to improve. (0 point)





# 7. I enjoy learning at Brooksward. (0 point)





### 8. Teachers listen to what I have to say in lessons. (0 point)





# 9. The behaviour of other pupils in my lessons is good. (0 point)





## 10. The behaviour of other pupils around school is good. (0 point)





# 11. There is an adult at school that I can talk to if I have a problem or something is worrying me (helping hands). (0 point)





### 12. Adults act quickly and fairly to solve any problems. (0 point)





# 13. Staff treat