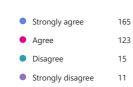

# Responses Overview Active

Responses





#### 1. Your Class (0 point)





## 2. I like coming to school. (0 point)





# 3. My teachers help me to do my best. (0 point)





### 4. My teachers expect me to work hard. (0 point)





# 5. My teachers give me work that challenges me (0 point)





# 6. My teachers give me feedback so I know how to improve. (0 point)





# 7. I enjoy learning at Brooksward. (0 point)





### 8. Teachers listen to what I have to say in lessons. (0 point)





# 9. The behaviour of other pupils in my lessons is good. (0 point)





## 10. The behaviour of other pupils around school is good. (0 point)





# 11. There is an adult at school that I can talk to if I have a problem or something is worrying me (helping hands). (0 point)





### 12. Adults act quickly and fairly to solve any problems. (0 point)





# 13. Staff treat all pupils fairly and with respect. (0 point)