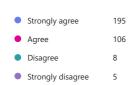

## 14. I feel safe in school. (0 point)

| • | Strongly agree    | 204 |
|---|-------------------|-----|
| • | Agree             | 90  |
| • | Disagree          | 15  |
| • | Strongly disagree | 5   |