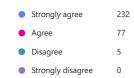

# 11. There is an adult at school that I can talk to if I have a problem or something is worrying me (helping hands). (0 point)