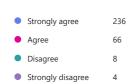

# 19. I take part in after school activities like clubs, sports, music and art. (0 point)

21. My school encourages me to treat everyone kindly. (0 point)

| <ul> <li>Strongly agree</li> </ul>  | 256 |
|-------------------------------------|-----|
| <ul><li>Agree</li></ul>             | 50  |
| <ul><li>Disagree</li></ul>          | 7   |
| <ul><li>Strongly disagree</li></ul> | 1   |