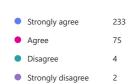

# 19. I take part in after school activities like clubs, sports, music and art. (0 point)

21. My school encourages me to treat everyone kindly. (0 point)

| <ul> <li>Strongly agree</li> </ul>  | 256 |
|-------------------------------------|-----|
| <ul><li>Agree</li></ul>             | 50  |
| <ul><li>Disagree</li></ul>          | 7   |
| <ul><li>Strongly disagree</li></ul> | 1   |