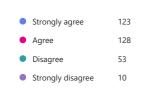

# Responses Overview Active

Responses





#### 1. Your Class (0 point)





## 2. I like coming to school. (0 point)





# 3. My teachers help me to do my best. (0 point)





### 4. My teachers expect me to work hard. (0 point)





# 5. My teachers give me work that challenges me (0 point)





# 6. My teachers give me feedback so I know how to improve. (0 point)





# 7. I enjoy learning at Brooksward. (0 point)





### 8. Teachers listen to what I have to say in lessons. (0 point)





# 9. The behaviour of other pupils in my lessons is good. (0 point)





## 10. The behaviour of other pupils around school is good. (0 point)





# 11. There is an adult at school that I can talk to if I have a problem or something is worrying me (helping hands). (0 point)





### 12. Adults act quickly and fairly to solve any problems. (0 point)





# 13. Staff treat all pupils fairly and with respect. (0 point)





## 14. I feel safe in school. (0 point)

| • | Strongly agree    | 204 |
|---|-------------------|-----|
| • | Agree             | 90  |
| • | Disagree          | 15  |
| • | Strongly disagree | 5   |



# 15. School encourages me to keep fit and eat healthily. (0 point)





### 16. School encourages me to look after my feelings (emotional and mental health). (0 point)





# 17. There is no bullying or racial abuse in this school. (0 point)





### 18. I know how to keep safe online. (0 point)





# 19. I tak