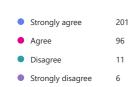

# Responses Overview Active

Responses





#### 1. Your Class (0 point)





## 2. I like coming to school. (0 point)





# 3. My teachers help me to do my best. (0 point)





### 4. My teachers expect me to work hard. (0 point)





# 5. My teachers give me work that challenges me (0 point)





# 6. My teachers give me feedback so I know how to improve. (0 point)





# 7. I enjoy learning at Brooksward. (0 point)





### 8. Teachers listen to what I have to say in lessons. (0 point)





# 9. The behaviour of other pupils in my lessons is good. (0 point)





## 10. The behaviour of other pupils around school is good. (0 point)





# 11. There is an adult at school that I can talk to if I have a problem or something is worrying me (helping hands). (0 point)





### 12. Adults act quickly and fairly to solve any problems. (0 point)





# 13. Staff treat all pupils fairly and with respect. (0 point)





## 14. I feel safe in school. (0 point)

| • | Strongly agree    | 204 |
|---|-------------------|-----|
| • | Agree             | 90  |
| • | Disagree          | 15  |
| • | Strongly disagree | 5   |



# 15. School encourages me to keep fit and eat healthily. (0 point)





### 16. School encour