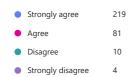

# 3. My teachers help me to do my best. (0 point)





### 4. My teachers expect me to work hard. (0 point)





# 5. My teachers give me work that challenges me (0 point)





# 6. My teachers give me feedback so I know how to improve. (0 point)





# 7. I enjoy learning at Brooksward. (0 point)





### 8. Teachers listen to what I have to say in lessons. (0 point)





# 9. The behaviour of other pupils in my lessons is good. (0 point)





## 10. The behaviour of other pupils around school is good. (0 point)





# 11. There is an adult at school that I can talk to if I have a problem or something is worrying me (helping hands). (0 point)





### 12. Adults act quickly and fairly to solve any problems. (0 point)





# 13. Staff treat all pupils fairly and with respect. (0 point)





## 14. I feel safe in school. (0 point)

| • | Strongly agree    | 204 |
|---|-------------------|-----|
| • | Agree             | 90  |
| • | Disagree          | 15  |
| • | Strongly disagree | 5   |



# 15. School encourages me to keep fit and eat healthily. (0 point)





### 16. School encourages me to look after my feelings (emotional and mental health). (0 point)





# 17. There is no bullying or racial abuse in this school. (0 point)





### 18. I know how to keep safe online. (0 point)





# 19. I take part in after school activities like clubs, sports, music and art. (0 point)









21. My school encourages me to treat everyone kindly. (0 point)

| <ul> <li>Strongly agree</li> </ul>  | 256 |
|-------------------------------------|-----|
| <ul><li>Agree</li></ul>