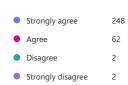

# Responses Overview Active

Responses





#### 1. Your Class (0 point)





## 2. I like coming to school. (0 point)





# 3. My teachers help me to do my best. (0 point)





### 4. My teachers expect me to work hard. (0 point)





# 5. My teachers give me work that challenges me (0 point)





# 6. My teachers give me feedback so I know how to improve. (0 point)





# 7. I enjoy learning at Brooksward. (0 point)





### 8. Teachers listen to what I have to say in lessons. (0 point)





# 9. The behaviour of other pupils in my lessons is good. (0 point)





## 10. The behaviour of other pupils around school is good. (0 point)





# 11. There is an adult at school that I can talk to if I have a problem or something is worrying me (helping hands). (0 point)





### 12. Adults act quickly and fairly to solve any problems. (0 point)





# 13. Staff treat all pupils fairly and with respect. (0 point)





## 14. I feel safe in school. (0 point)

| • | Strongly agree    | 204 |
|---|-------------------|-----|
|