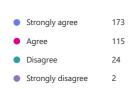

## 14. I feel safe in school. (0 point)

| • | Strongly agree    | 204 |
|---|-------------------|-----|
| • | Agree             | 90  |
| • | Disagree          | 15  |
| • | Strongly disagree | 5   |