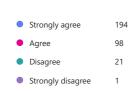

## 14. I feel safe in school. (0 point)

| • | Strongly agree    | 204 |
|---|-------------------|-----|
| • | Agree             | 90  |
| • | Disagree          | 15  |
| • | Strongly disagree | 5   |