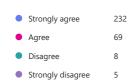

## 14. I feel safe in school. (0 point)

| • | Strongly agree    | 204 |
|---|-------------------|-----|
| • | Agree             | 90  |
| • | Disagree          | 15  |
| • | Strongly disagree | 5   |