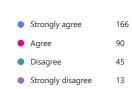

# 10. The behaviour of other pupils around school is good. (0 point)





# 11. There is an adult at school that I can talk to if I have a problem or something is worrying me (helping hands). (0 point)





### 12. Adults act quickly and fairly to solve any problems. (0 point)





# 13. Staff treat all pupils fairly and with respect. (0 point)





## 14. I feel safe in school. (0 point)

| • | Strongly agree    | 204 |
|---|-------------------|-----|
| • | Agree             | 90  |
| • | Disagree          | 15  |
| • | Strongly disagree | 5   |



# 15. School encourages me to keep fit and eat healthily. (0 point)





### 16. School encourages me to look after my feelings (emotional and mental health). (0 point)





# 17. There is no bullying or racial abuse in this school. (0 point)





### 18. I know how to keep safe online. (0 point)





# 19. I take part in after school activities like clubs, sports, music and art. (0 point)









21. My school encourages me to treat everyone kindly. (0 point)

| <ul> <li>Strongly agree</li> </ul>  | 256 |
|-------------------------------------|-----|
| <ul><li>Agree</li></ul>             | 50  |
| <ul><li>Disagree</li></ul>          | 7   |
| <ul><li>Strongly disagree</li></ul> | 1   |



22. The teachers listen our views and acts on them. (0 point)





23. Miss Swain and Miss De'Ath do a good job. (0 point)

| • | Strongly agree    | 26 |
|---|-------------------|----|
| • | Agree             | 40 |
| • | Disagree          | 6  |
| • | Strongly disagree | 6  |



149 Responses

Latest Responses

. . .

57 respondents (38%) a