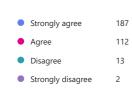

t Brooksward. (0 point)





### 8. Teachers listen to what I have to say in lessons. (0 point)





# 9. The behaviour of other pupils in my lessons is good. (0 point)





## 10. The behaviour of other pupils around school is good. (0 point)





# 11. There is an adult at school that I can talk to if I have a problem or something is worrying me (helping hands). (0 point)





### 12. Adults act quickly and fairly to solve any problems. (0 point)





# 13. Staff treat all pupils fairly and with respect. (0 point)





## 14. I feel safe in school. (0 point)

| • | Strongly agree    | 204 |
|---|-------------------|-----|
| • | Agree             | 90  |
| • | Disagree          | 15  |
| • | Strongly disagree | 5   |



# 15. School encourages me to keep fit and eat healthily. (0 point)





### 16. School encourages me to look after my feelings (emotional and mental health). (0 point)





# 17. There is no bullying or racial abuse in this school. (0 point)





### 18. I know how to keep safe online. (0 point)





# 19. I take part in after school activities like clubs, sports, music and art. (0 point)









21. My school encourages me to treat everyone kindly. (0 point)

| <ul> <li>Strongly agree</li> </ul>  | 256 |
|-------------------------------------|-----|
| <ul><li>Agree</li></ul>             | 50  |
| <ul><li>Disagree</li></ul>          | 7   |
| <ul><li>Strongly disagree</li></ul> | 1   |



22. The teachers listen our views and acts on them. (0 point)





23. Miss Swain and Miss De'Ath do a good job. (0 point)

| • | Strongly agree    | 26 |
|---|---------