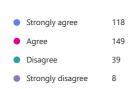

22. The teachers listen our views and acts on them. (0 point)

23. Miss Swain and Miss De'Ath do a good job. (0 point)

| • | Strongly agree    | 26 |
|---|-------------------|----|
| • | Agree             | 40 |
| • | Disagree          | 6  |
| • | Strongly disagree | 6  |